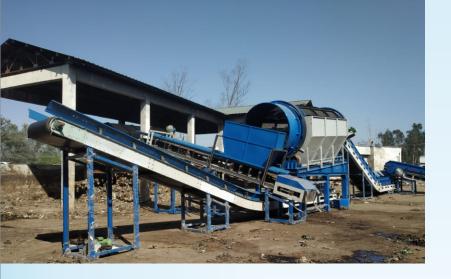

## **TROMMEL SCREEN**

Sizing, Grading, De-silting, De-watering..... one can do it all.

(Available in both Mild Steel & Stainless Steel)

## **BENEFITS & FEATURES**

- 1. High Capacity Screening Equipment ranging from 1 Ton/hr. to 50 Tons/hr.
- 2. Rugged shaft-less design to handle powder / heavy / bulky material.
- 3. Dual Drive with VFD Control to have better control over retention inside the Trommel. This also improves ON-Load starting ability of the Trommel.
- 4. Can be used for De-silting or De-watering of products.
- 5. Cascading action for better screening efficiency.
- 6. Has a tendency of self-cleaning and also comes with an cleaning brush (optional).
- 7. Easy replaceable screens.
- 8. Friction drive, a less complicated driving mechanism, replacing Central Shaft driving system.
- 9. Stainless Steel construction for corrosive material and food products.