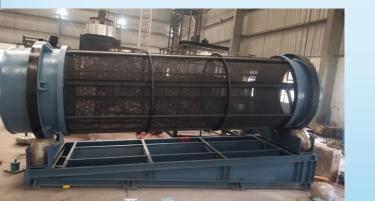

## **SPECIFICATION**

| PARTICULARS  Model Type Drive Power Power Transmission Diameter  DETAILS  TS Series Shaft-less Rotary Dual Drive- VFD Controlled Solution Drive. Via Friction Drive. 0.8 - 2.5 meter |   |
|--------------------------------------------------------------------------------------------------------------------------------------------------------------------------------------|---|
| Type Shaft-less Rotary Drive Dual Drive- VFD Controlled Power 5.0 - 20.0 H.P. Power Transmission via Friction Drive.                                                                 |   |
| Length 3.0 - 8.0 m Screen Sections 1 to 5 Screen Perforation 80 mesh - 200 mm Screen Type Wiremesh / Punch Plate Drive Tyre Solid Rubber Tyre                                        | ł |
| M.O.C. Mild / Stainless Steel                                                                                                                                                        |   |
|                                                                                                                                                                                      |   |