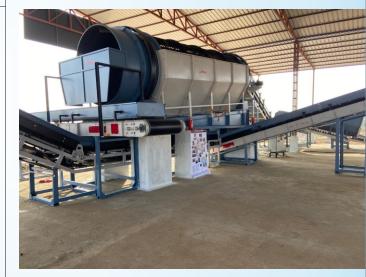

## **TROMMEL SCREEN**

Sizing, Grading, De-silting, De-watering..... one can do it all.

(Available in both Mild Steel & Stainless Steel)

## **SPECIFICATION**

| PARTICULARS  Model Type Drive Power Power Transmission Diameter  DETAILS  TS Series Shaft-less Rotary Dual Drive- VFD Controlled Solution Drive. Via Friction Drive. 0.8 - 2.5 meter |   |
|--------------------------------------------------------------------------------------------------------------------------------------------------------------------------------------|---|
| Type Shaft-less Rotary Drive Dual Drive- VFD Controlled Power 5.0 - 20.0 H.P. Power Transmission via Friction Drive.                                                                 |   |
| Length 3.0 - 8.0 m Screen Sections 1 to 5 Screen Perforation 80 mesh - 200 mm Screen Type Wiremesh / Punch Plate Drive Tyre Solid Rubber Tyre                                        | ł |
| M.O.C. Mild / Stainless Steel                                                                                                                                                        |   |
|                                                                                                                                                                                      |   |